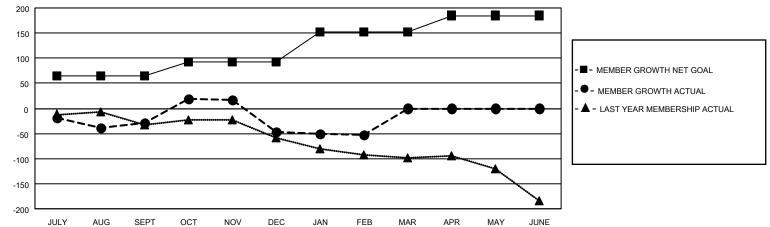

## GAT MONTHLY MEMBERSHIP PROGRESS REPORT

Multiple District 16

\_\_\_\_\_

Results as of: 2/28/2022

LOCATION: NEW JERSEY

| Clubs         |               |             |               | Members               |                           |                         |                                                    |  |
|---------------|---------------|-------------|---------------|-----------------------|---------------------------|-------------------------|----------------------------------------------------|--|
|               | RESULTS FOR   | R 2021-2022 |               | RESULTS FOR 2021-2022 |                           |                         |                                                    |  |
| QUARTER       | NEW CLUB GOAL | NEW CLUBS   | DROPPED CLUBS | QUARTER               | MEMBER GROWTH NET<br>GOAL | MEMBER GROWTH<br>ACTUAL | DROPPED<br>MEMBERS ACTUAL<br>(including transfers) |  |
| JULY/AUG/SEPT | 1             | 0           | 2             | JULY/AUG/SE           | PT 65                     | 97                      | 112                                                |  |
| OCT/NOV/DEC   | 2             | 1           | 3             | OCT/NOV/DE            | C 28                      | 106                     | 122                                                |  |
| JAN/FEB/MAR   | 1             | 0           | 0             | JAN/FEB/MAF           | g 60                      | 55                      | 46                                                 |  |
| APR/MAY/JUNE  | 2             | 0           | 0             | APR/MAY/JUN           | NE 32                     | 0                       | 0                                                  |  |