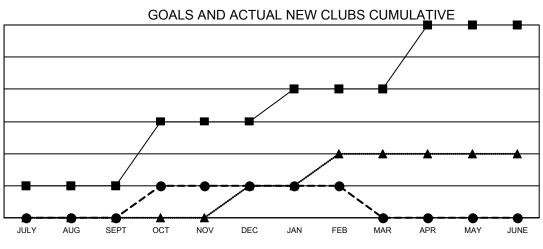

## GAT MONTHLY MEMBERSHIP PROGRESS REPORT

Multiple District 16

\_\_\_\_\_

Results as of: 2/28/2022

LOCATION: NEW JERSEY

| Clubs         |               |             |               | Members               |                           |                         |                                                    |  |
|---------------|---------------|-------------|---------------|-----------------------|---------------------------|-------------------------|----------------------------------------------------|--|
|               | RESULTS FOR   | R 2021-2022 |               | RESULTS FOR 2021-2022 |                           |                         |                                                    |  |
| QUARTER       | NEW CLUB GOAL | NEW CLUBS   | DROPPED CLUBS | QUARTER               | MEMBER GROWTH NET<br>GOAL | MEMBER GROWTH<br>ACTUAL | DROPPED<br>MEMBERS ACTUAL<br>(including transfers) |  |
| JULY/AUG/SEPT | 1             | 0           | 2             | JULY/AUG/SE           | PT 65                     | 97                      | 112                                                |  |
| OCT/NOV/DEC   | 2             | 1           | 3             | OCT/NOV/DE            | C 28                      | 106                     | 122                                                |  |
| JAN/FEB/MAR   | 1             | 0           | 0             | JAN/FEB/MAF           | g 60                      | 55                      | 46                                                 |  |
| APR/MAY/JUNE  | 2             | 0           | 0             | APR/MAY/JUN           | NE 32                     | 0                       | 0                                                  |  |

- CURRENT YEAR ACTUAL NEW CLUBS

▲ - LAST YEAR ACTUAL NEW CLUBS